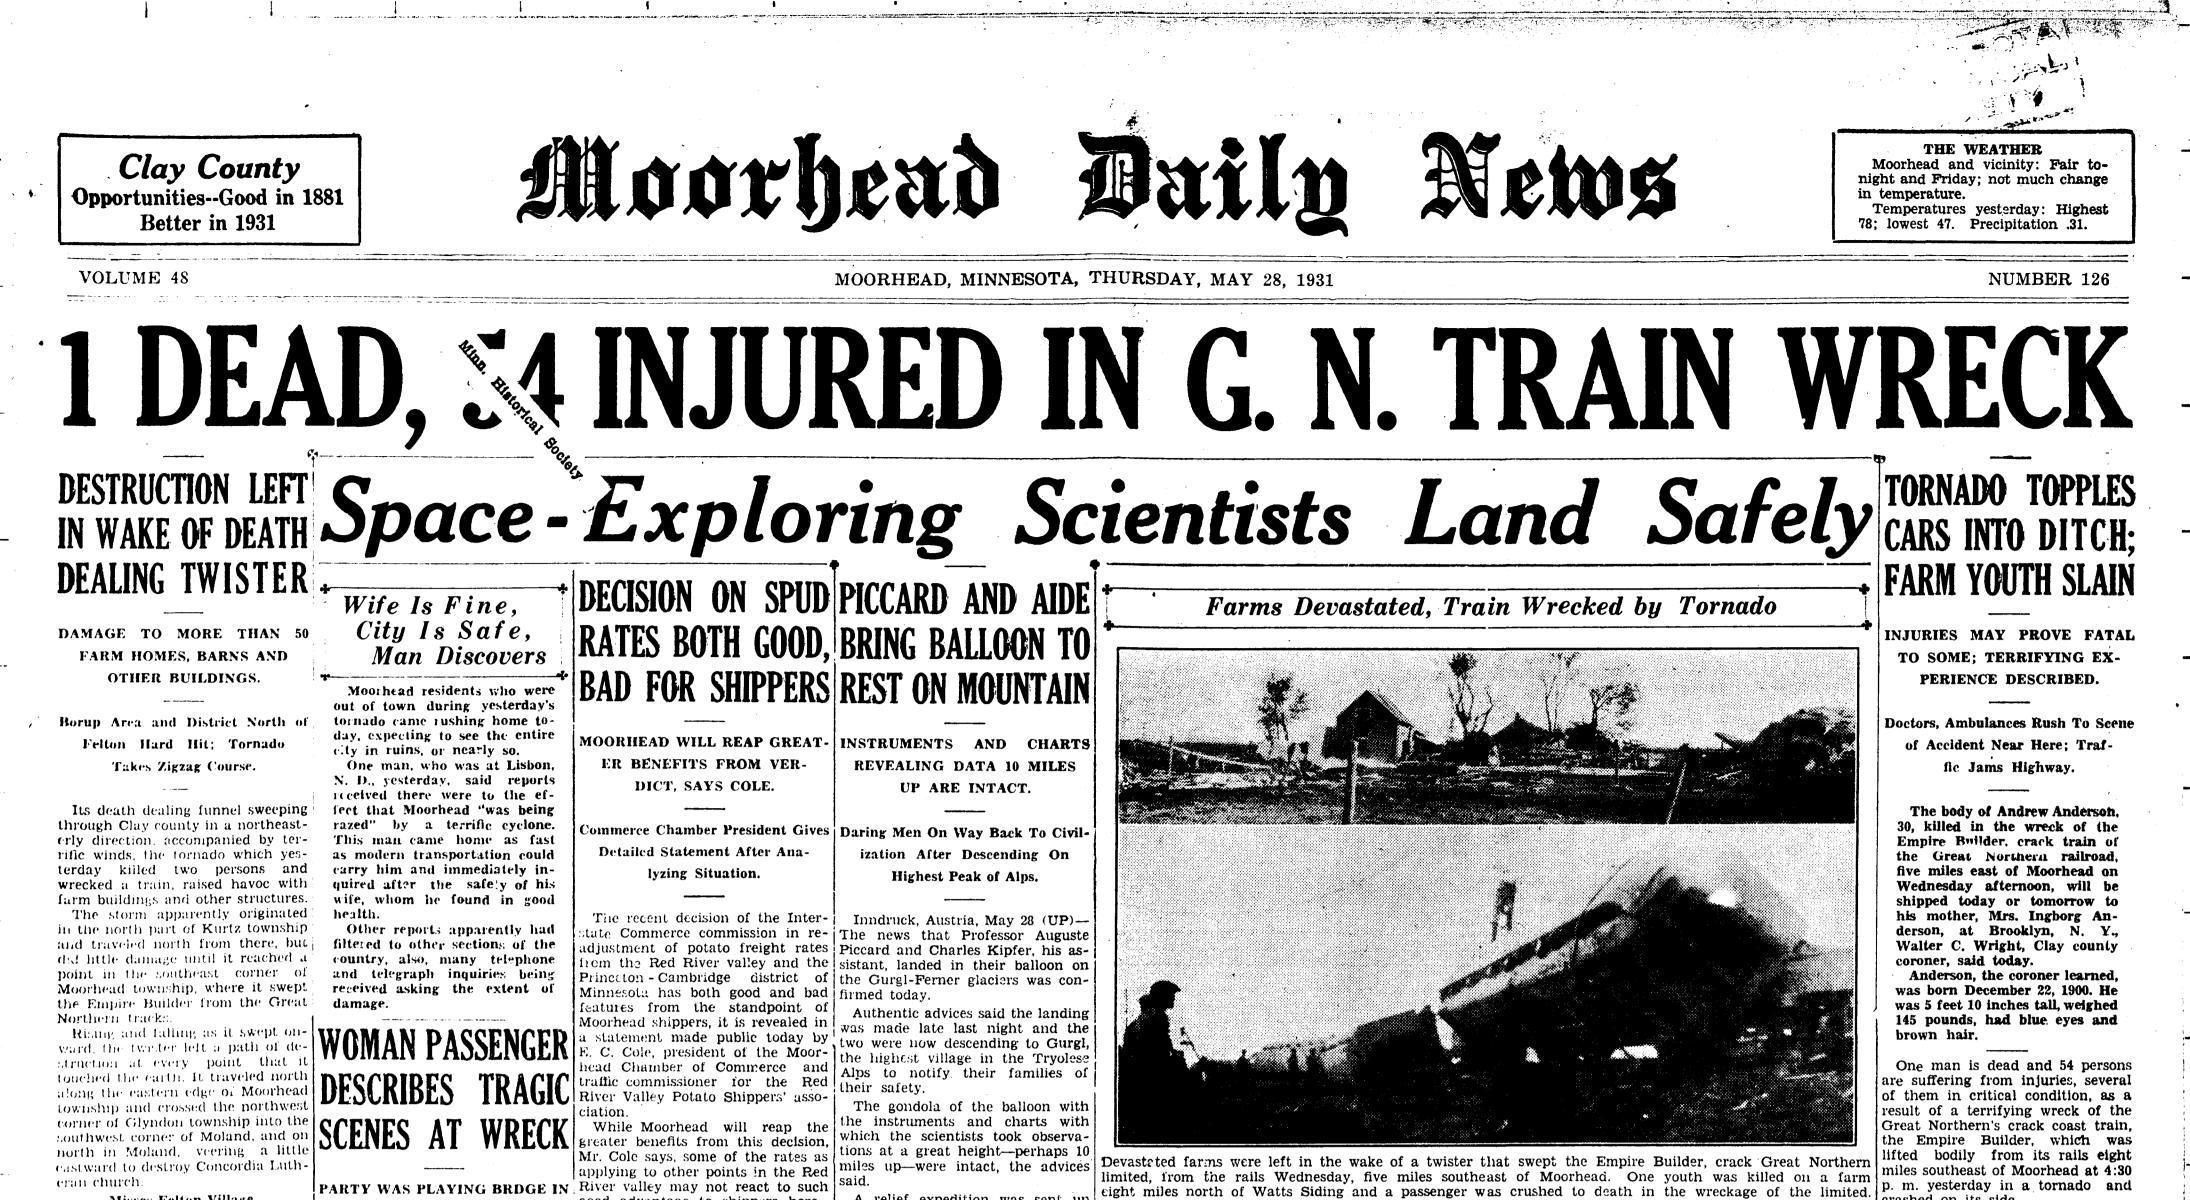

eight miles north of Watts Siding and a passenger was crushed to death in the wreckage of the limited. crasned on its side Photos show wrecking crews removing battered steel cars from the main line tracks, together with scene at Ernest Miller farm, one mile east of Dilworth, shows wreckage of barn and several out-buildings. The house, which is not shown in the picture, was damaged but not destroyed. Sixty-three head of cattle and three horses were in the barn when the storm struck and three of the cattle were killed. The large barn sano, Washington, a laborer who was lifted 100 feet in the air to be left as a mass of wreckage.

Speeding at 55 miles an hour, the train, finest on the Great Northern system, steamed directly into the path of a funnel shaped cloud that took the thousands of tons of steel up into the air like a toy and sent all coaches crashing onto the prairie. Only the engine was left standing.

from the place of the accident. Members of the train crew declared that it was a miracle no more casualties occurred. They said the twisting winds struck without warning, literally lifting the heavy steel coaches off the rails and into the ditch alongside, where they top-