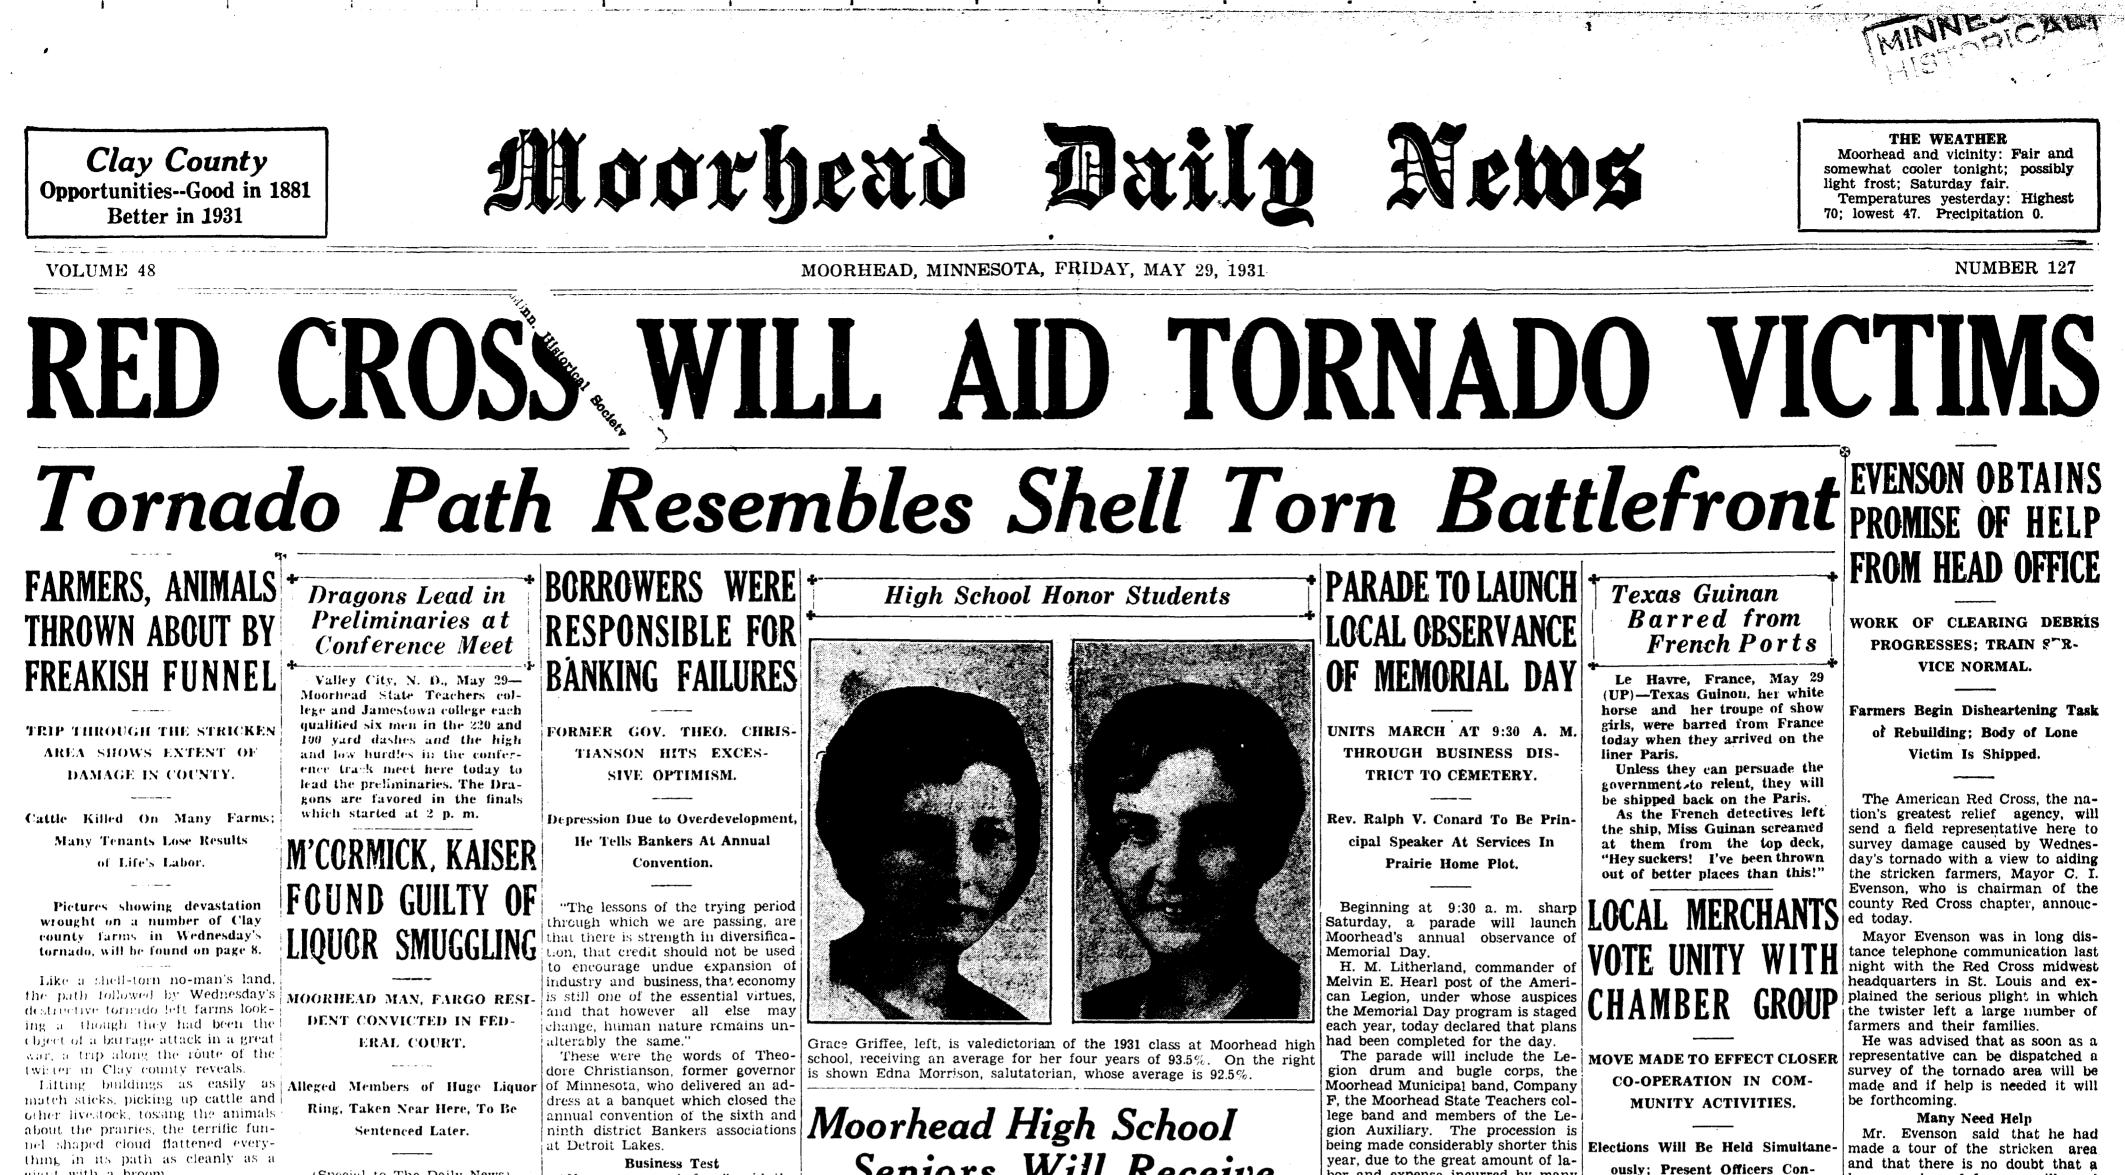

A survey conducted by the Daily left Moorhead, but paid little at-News today revealed that probably tention to them, thinking that it 50 farms were struck by the twister was merely a severe storm. and that on practically all of these "Suddenly the car began to rock places the barns and other build- slightly. In a few minutes we felt ings were scattered like kindling it begin to swing from side to side. from Chicago to St. Louis, thence glacier, he said. wood over the prairies.

Somebody screamed 'hang on for New Orleans. Other cases are U.S. Spelling Champion Fied Kudebeh, farmer northeast of Moorhead, was standing in his your lives' and I grabbed the side of the car with all my might.

barn when the tornado struck it. He was still standing there a few "A second later it seemed as moments later, but the barn had been litted over his head smashed though an unseen hand lifted our to bits and spread out like kindling car up in the air and tossed it wood over the farm. Kudebeh was aside. I felt a sensation of falling, but I held my grip. Then everynot scratched.

On the William Sprung farm a thing went black and I lost consilo was tipped over onto the root sciousness. When I came to people of the large, modern barn, breaking were breaking windows and I could a huge hole in the roof. The twist- tell that they were dragging paser found the hole, litted the root sengers from the wreckage. "Our coach was lying on its side off completely and set it down on the ground reveral nundred feet and it was a miracle that no more away. A windmill on the farm also were killed. I believe I should have been killed had I not held tight to was destroyed

Concordia Lutheran church, near the side of the car as we went over. the Buffalo river, east of Kragnes. That was the only thing that saved was smalled to bits. Not a wall me. standing and the only visible equipment of the place was the organ were wonderful. Although some of and a plano, setting out in the open. them were badly hurt, they would on a platterm which once had been not leave the car and they did evthe floor

erything possible for the women The barn and machine sheds on the Almer O Gunderson farm were passengers, forgetting their own inadminister whatever first aid they damage at the F C. Miller farm. (Continued on Page 8)

A barn also was broken to pieces on the Olaf Wick place and the same loss was suffered on the Nels GOVERNOR ORDERS Hanson farm

Toward the south, damage also was great. On the H J. Quick turm practically all the farm buildings, except the house, were destroyed.